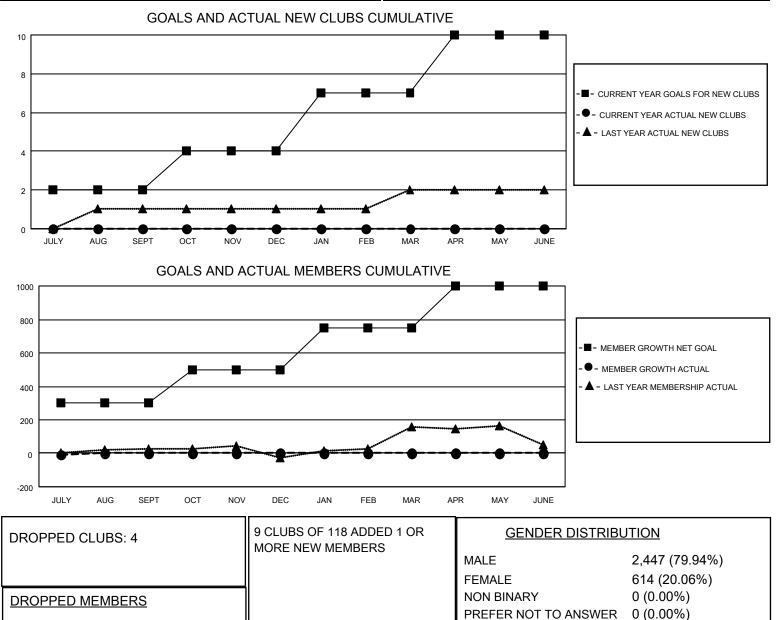

## LOCATION INDIA

District 317 C

Results as of: 7/31/2023

| Clubs                 |               |           |               | Members               |                       |                         |                                                    |
|-----------------------|---------------|-----------|---------------|-----------------------|-----------------------|-------------------------|----------------------------------------------------|
| RESULTS FOR 2023-2024 |               |           |               | RESULTS FOR 2023-2024 |                       |                         |                                                    |
| QUARTER               | NEW CLUB GOAL | NEW CLUBS | DROPPED CLUBS | QUARTER MEME          | ER GROWTH NET<br>GOAL | MEMBER GROWTH<br>ACTUAL | DROPPED<br>MEMBERS ACTUAL<br>(including transfers) |
| JULY/AUG/SEPT         | 2             | 0         | 4             | JULY/AUG/SEPT         | 300                   | 20                      | 26                                                 |
| OCT/NOV/DEC           | 2             | 0         | 0             | OCT/NOV/DEC           | 200                   | 0                       | 0                                                  |
| JAN/FEB/MAR           | 3             | 0         | 0             | JAN/FEB/MAR           | 250                   | 0                       | 0                                                  |
| APR/MAY/JUNE          | 3             | 0         | 0             | APR/MAY/JUNE          | 250                   | 0                       | 0                                                  |